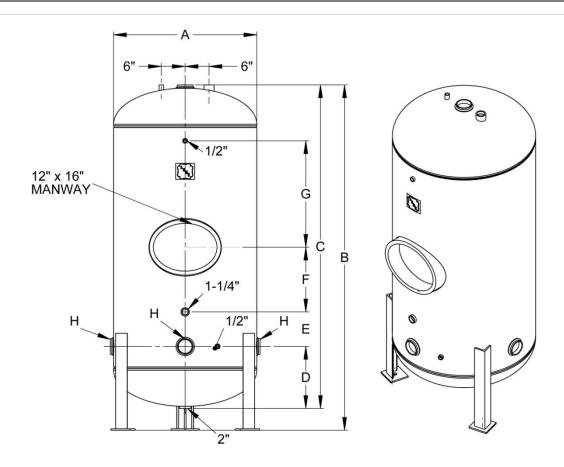

# **Dimensions & Weights**

| Model           | Dimensions in Inches |        |        |        |       |        | Approx |       |                      |
|-----------------|----------------------|--------|--------|--------|-------|--------|--------|-------|----------------------|
| Model<br>Number | А                    | В      | С      | D      | Е     | F      | G      | Н     | Shipping<br>Wt (lbs) |
| EPA-140         | 24                   | 81     | 75     | 16 7/8 | 10    |        | 28     | 2 1/2 | 350                  |
| EPA-190         | 30 —                 | 72     | 66     | 18 3/4 | 8     | 16 1/4 | 17 3/4 |       | 460                  |
| EPA-225         |                      | 84     | 78     | 10 3/4 | 10    |        | 27 3/4 |       | 510                  |
| EPA-268         | 36                   | 74     | 68     | 21     | 6 3/4 |        | 17     | 3     | 810                  |
| EPA-320         |                      | 86     | 80     |        | 8 3/4 |        | 26 3/4 |       | 890                  |
| EPA-388         |                      | 99     | 93     |        | 9     | 22 1/4 | 33 3/4 |       | 900                  |
| EPA-375         | 42                   | 76 3/4 | 70 3/4 | 23 1/2 | 6     |        | 18     | 3     | 980                  |
| EPA-450         |                      | 89 3/4 | 83 3/4 | 22 1/4 | 9 3/4 | 14     | 28     |       | 1110                 |
| EPA-535         |                      | 102    | 96     | 22 1/2 |       |        | 41 1/2 |       | 1225                 |

## **Notes**

- 3 angle legs on EPA-140 thru EPA-388
- 4 angle legs on EPA-375 thru EPA-535